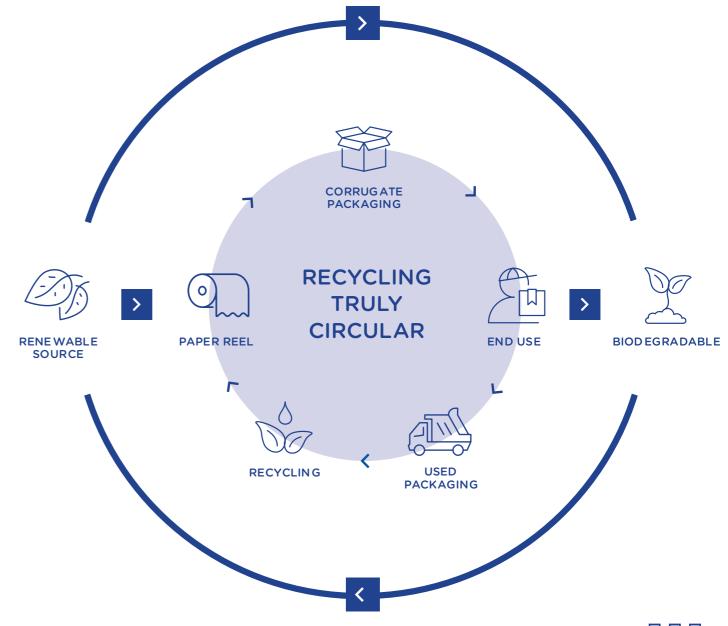

#### **EVERGREEN**THINKING

MEMBER OF THE FOREST STEWARDSHIP COUNCIL®, WE ARE COMMITTED TO ENSURING THAT SUSTAINABLE PRACTICES RUN THROUGH EVERY ELEMENT OF OUR COMPANY.

FROM THE PROCUREMENT OF 100% RECYCLABLE AND BIODEGRADABLE MATERIALS,

TO REDUCED WASTAGE WITHIN THE MANUFACTURING PROCESS AND REDUCTION OF

OUR CARBON FOOTPRINT OF OUR TRANSPORTATION.

S. LESTER PACKING MATERIALS ARE EXTREMELY PROUD TO BE CERTIFIED ISO 14001 IN ENVIRONMENTAL MANAGEMENT SYSTEMS AND ISO 9001 WHICH IS A QUALITY MANAGEMENT STANDARD THAT ENSURES THE PRODUCTION OF ISO QUALITY PACKAGING. THIS WILL ENSURE WE CREATE THE HIGHEST QUALITY OF PACKAGING.